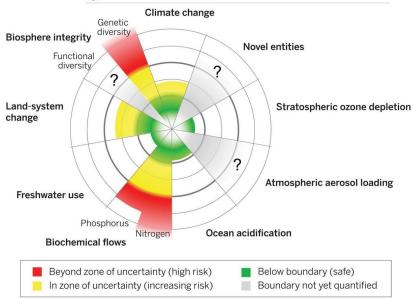

Planetary boundaries: exploring the safe operating space for humanity

Insanity: doing the same thing over and over again and expecting different results. -Albert Einstein

Natural systems